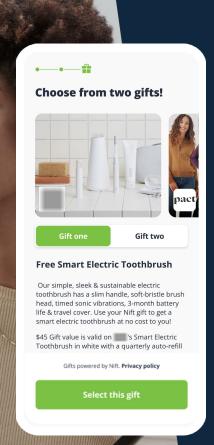

## **Choose from two gifts!** Gift two Gift one Free Smart Electric Toothbrush Our simple, sleek & sustainable electric toothbrush has a slim handle, soft-bristle brush head, timed sonic vibrations, 3-month battery life & travel cover. Use your Nift gift to get a smart electric toothbrush at no cost to you! \$45 Gift value is valid on s Smart Electric Toothbrush in white with a quarterly auto-refill Gifts powered by Nift. Privacy policy Select this gift